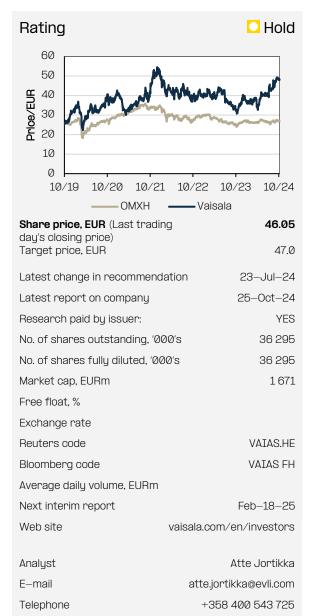

#### HOLD with a TP of EUR 47.0

Based on our updated estimates for 2024-2025E, Vaisala is priced at 20-18x adj. EV/EBIT. While high on absolute level, we consider the pricing still neutral given the projected profitable growth for the coming years. The company's pricing is also in line with our peer group consisting of R&D-focused electrical equipment and measurement solutions providers.